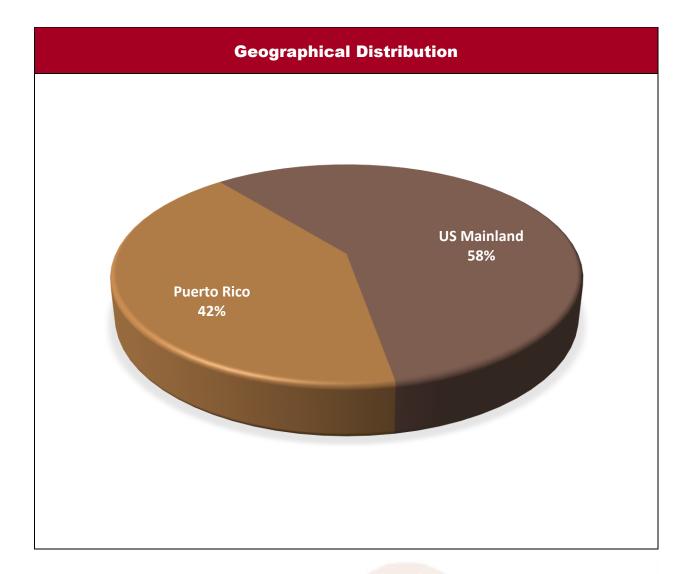

------------|------------------------------------------------------------------------------|
| Transitional<br>Year<br>(continued) | University of Central FL/HCA Healthcare GME, Orlando, FL                     |
|                                     | University of Hawaii, Honolulu, HI                                           |
|                                     | <ul> <li>University of Miami MSOM, Holy Cross, Ft. Lauderdale, FL</li> </ul> |
|                                     | <ul> <li>Zucker SOM, Northwell Peconic Bay, Riverhead, NY</li> </ul>         |
| Urology                             | Washington DC Consortium (Walter Reed, NIH, Georgetown),<br>Washington, DC   |

Seniors' matching rate for 2024: 95%

## SJBSM 2024 residency placements statistics (seniors AND graduates)





## Yaídy L. Cruz Cordero, MEd

Student Programs Director MD Career Development Program San Juan Bautista School of Medicine P.O. Box 4968 Caguas, P.R. 00726-4968 Phone (787) 743-3038 Ext. 233, 212 ylcruzcordero@sanjuanbautista.edu