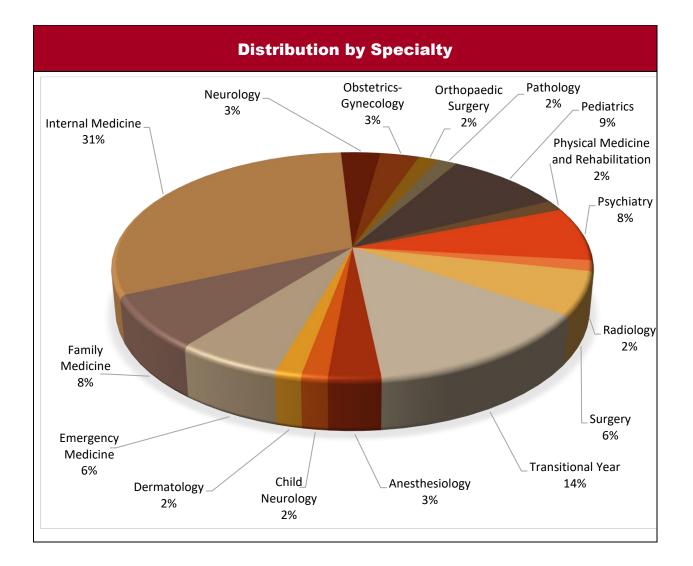

--------------|------------------------------------------------------------------------------|
| Transitional<br>Year<br>(continued) | University of Central FL/HCA Healthcare GME, Orlando, FL                     |
|                                     | University of Hawaii, Honolulu, HI                                           |
|                                     | <ul> <li>University of Miami MSOM, Holy Cross, Ft. Lauderdale, FL</li> </ul> |
|                                     | <ul> <li>Zucker SOM, Northwell Peconic Bay, Riverhead, NY</li> </ul>         |
| Urology                             | Washington DC Consortium (Walter Reed, NIH, Georgetown),<br>Washington, DC   |

Seniors' matching rate for 2024: 95%

## SJBSM 2024 residency placements statistics (seniors AND graduates)





## Yaídy L. Cruz Cordero, MEd

Student Programs Director MD Career Development Program San Juan Bautista School of Medicine P.O. Box 4968 Caguas, P.R. 00726-4968 Phone (787) 743-3038 Ext. 233, 212 ylcruzcordero@sanjuanbautista.edu